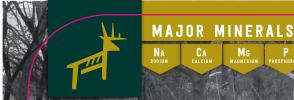

### **GUARANTEED ANALYSIS**

|   |                | VIII. |      |                 | MIIN. |               | ON MILES |
|---|----------------|-------|------|-----------------|-------|---------------|----------|
| ı | calcium (%)    | 0.35  | 0.85 | sulfur (%)      | 0.07  | magnesium (%) | 0.06     |
|   | phosphorus (%) | 0.002 |      | iron (ppm)      | 300   | potassium (%) | 0.03     |
| ĺ | salt (%)       | 91.0  | 96.0 | manganese (ppm) | 5     | copper (ppm)  | 3        |
|   | sodium (%)     | 34.0  | 39.0 | zinc (ppm)      | 1     | iodine (ppm)  | 10       |

Ingredient statement; unrefined salt

DIRECTIONS FOR USE: FEED FREE CHOICE YEAR ROUND PURPOSE: WILDLIFE MINERAL SUPPLEMENT

ROCKS RANGE FROM 12-19 LBS NET WT. 12 LB / 5.4 KG

REDMOND MINERALS, INC. 2725 N 100 W, REDMOND UT 84652 • 1-888-521-7771